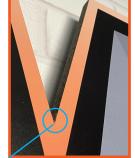

#### **ROUTE/CUSTOM CUT SIGNS**

-We encourage you send any custom cut/route signs as an .ai file with the cut line designated as a 100 Magenta stroke on a new layer. -Keep in mind, the thicker the material the more rounded the tight spaces will be. Example Below.

Thicker material tight spaces end up being more rounded due to bit size.

Thinner material we can use a smaller router bit to achieve more detailed cuts.

-We are a phone call away for any custom jobs.