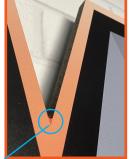

#### **ROUTE/CUSTOM CUT SIGNS**

-We encourage you send any custom cut/route signs as an .ai file with the cut line designated as a 100 Magenta stroke on a new layer. -Keep in mind, the thicker the material the more rounded the tight spaces will be. Example Below.

Thicker material tight spaces end up being more rounded due to bit size.

Thinner material we can use a smaller router bit to achieve more detailed cuts.

-We are a phone call away for any custom jobs.